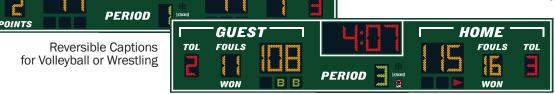

### **MODEL LX2545**

Indoor Basketball Volleyball / Wrestling

HOME

**FOULS** 

TOL

| Dimensions   | Weight | Cabinet Material | Caption Height   | Accent Material |
|--------------|--------|------------------|------------------|-----------------|
| 15 ft x 3 ft | 140 lb | Aluminum         | 5 in, 4 in, 3 in | 3 mil vinyl     |

### **STANDARD EQUIPMENT & FEATURES**

**GUEST** 

FOULS

TOL

- Single cabinet design with heavy duty extruded aluminum framing
- · Light weight, rust free, all aluminum construction
- · Mounting hardware for attaching the cabinet to a wall
- Automotive grade baked on enamel based paint applied to the scoreboard face
- · Choice of 18 standard paint colors
- · Red, amber, and green LED displays
- · Internal horn
- Data output port on scoreboard cabinet supports daisy chaining additional displays
- Goal light output port supports optional LED backboard goal light kits
- Full-sized 37-key control console with LCD display
- · Fifty programmable brightness levels
- Control console includes fully programmable Practice Segment Timer mode
- · Junction box and patch cable for hardwired installations

### **DIGITS / INDICATORS**

Guest Team Points, Home Team Points, and Period Clock digits are 12 inches tall, while all other digits are 9 inches tall. Bonus and Possession indicators are 3 inches tall. Digits and indicators are formed from matrices of super-bright, long-lasting, energy-efficient LEDs (Light Emitting Diodes). Standard LED colors for this model are amber, red, and green. Our LED assemblies are protected by aluminum masks that allow the hard epoxy shells of the LEDs to be exposed for maximum viewing angles.